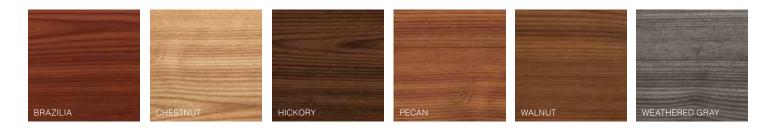

## Complete your next outdoor environment transformation with Zuri® Fascia.

Zuri<sup>®</sup> Premium Decking distinguishes itself on every level, from beautiful presence to lowmaintenance durability—and Zuri<sup>®</sup> fascia is the ideal accent. It can be used below the deck or on a stair riser. Plus, it comes in a variety of perfectly complementary colors.

- Available in 1" x 8" and 1" x 12" widths, 12' lengths.
- Coordinates with Zuri decking to complete the look.
- Can be used for Stair Risers.
- Complements the beauty of Zuri Decking.
- Same great features: durable, low maintenance and resists scratches.