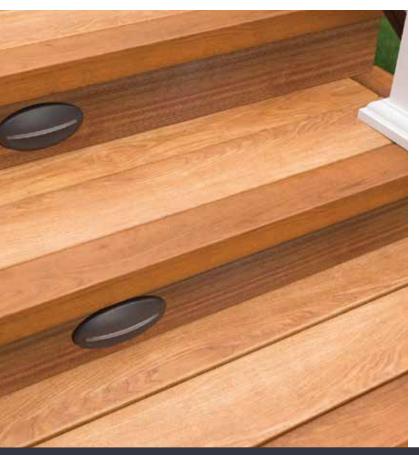

## Complete your next outdoor environment transformation with Zuri® Fascia.

Zuri<sup>®</sup> Premium Decking distinguishes itself on every level, from beautiful presence to lowmaintenance durability—and Zuri<sup>®</sup> fascia is the ideal accent. It can be used below the deck or on a stair riser. Plus, it comes in a variety of perfectly complementary colors.

Raise your decking profile with Zuri.

© 2023 Westlake Royal Building Products

SIDING & ACCESSORIES TRIM & MOULDINGS ROOFING STONE WINDOWS OUTDOOR LIVING

ZuriDecking.com 855-769-2585 Item # 96116 | ZUR73352 11/22