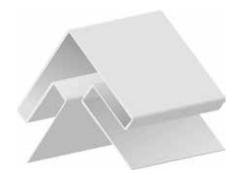

### **Outside Corner Post**

Product code: SPECOCP

• 10' long with 8 pieces per box

• 4" face