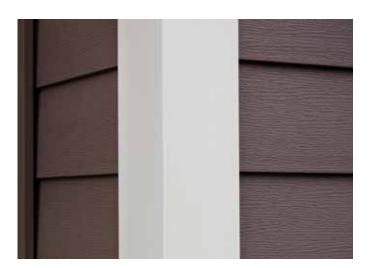

# **Royal® Spec Series™ Trim**

Spec Series Trim pairs perfectly with Celect® Siding.

While Spec Series Rigid Vinyl Trim is a great match for Celect Siding, it's equally well-suited to an array of vinyl siding, including fiber cement. It has a factory-finished resin coating and components are available in outside corner posts, inside corner posts and wide-faced trim.

## **Features**

- 5/8" board-like appearance
- 2" deep pocket
- 3/4" pocket width
- No need to fur out the outside corner