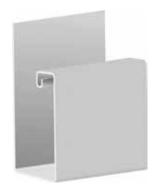

## **Inside Corner Post**

Product Code: SPECICP

• 10' long with 4 pieces per box

• 1-3/4" inside face

#### **Wide Faced Trim**

Product code: SPECWFJ

• 12.5' long with 8 pieces per box

• 3.5" face