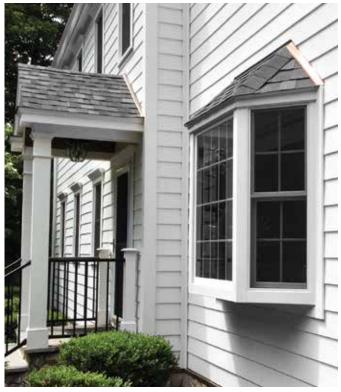

# **Royal® Spec Series™ Trim**

Spec Series Trim pairs perfectly with Celect® Siding.

While Spec Series Rigid Vinyl Trim is a great match for Celect Siding, it's equally well-suited to an array of vinyl siding, including fiber cement. It has a factory-finished resin coating and components are available in outside corner posts, inside corner posts and wide-faced trim.