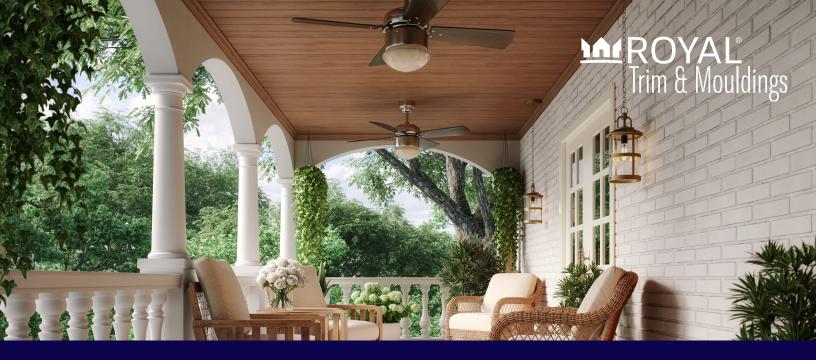

Grove Collection<sup>™</sup> blends rich wood looks with the rustic warmth of beadboard trim, and the results are making porch ceilings pop and soffits sing. Anyone who appreciates beadboard for its elegantly cozy qualities can enjoy it with a level of low maintenance and durability that wood can't match.\*

## **FEATURES & BENEFITS:**

- Elegant look of stained wood
- Low-maintenance PVC

- Moisture & insect proof
- Hidden nailing hem for seamless installation

### 6" V-GROOVED PLANK #3158

**Dimensions:** 3/4" x 5-1/2" **Lengths:** 18'

**Exterior applications:** Soffits and porch ceilings\*

## **6" BEADBOARD**

**#3175** Dimensions: 1/2" x 5-1/2" Lengths: 18'

Exterior applications: Soffits and porch ceilings\*